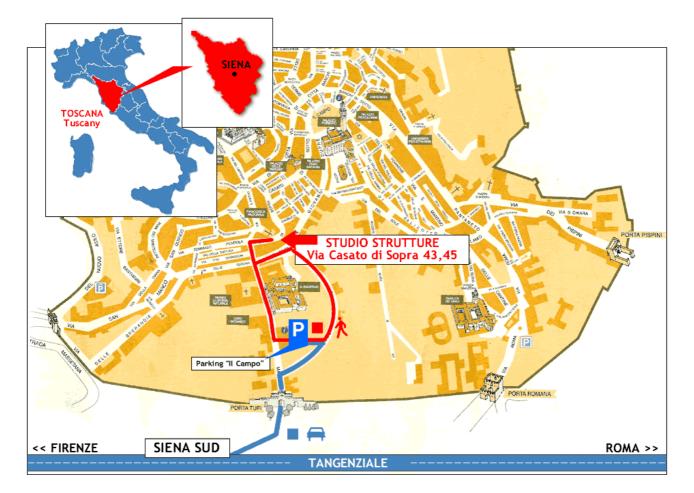

## **Road Signs**

## From the North

- Take highway A1 onto ROMA Exit at FIRENZE CERTOSA
- Carry on along road FIRENZE-SIENA in the direction of SIENA
- Exit at SIENA SUD
- Follow the signs to parking "IL CAMPO"
- Park your car and walk along VIA P.A.MATTIOLI for about 300 m
- Take VIA CASATO DI SOPRA and follow it up to Nr.43/45

## From the South

- Take highway A1 onto FIRENZE
- Exit at VAL DI CHIANA
- Carry on along road SIENA-BETTOLLE in direction of SIENA
- Follow the signs to Firenze
- Exit at SIENA SUD
- Follow the signs to parking "IL CAMPO"
- Park your car and walk along VIA P.A.MATTIOLI for about 300 m
- Take VIA CASATO DI SOPRA and follow it up to Nr.43/45

Studio Strutture Via Casato di Sopra 43,45 53100 Siena - Italy

Tel: +39.0577.223091